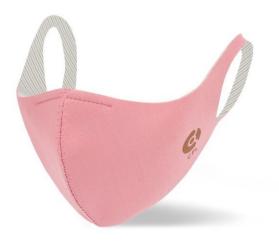

## Anti-Bacterial COPPER GG MASK (Daily goods)

This copper mask uses a new functional copper material that protects your skin and helps you breathe in a healthily manner. It blocks harmful dust with its microfabricated multilayer structure design and has a strong antibacterial effect against harmful respiratory viruses, bacteria, and allergens. It is comfortable to wear and stylish in design.

Lasts for more than 120 days!

Patented eco-technology microfabricated multilayer structure design and antibacterial mask.

New material: copper nano powder, polyester, nylon, and polyurethane synthetic fibers

#### Features

Excellent in removal of bad breath, eliminates 90% of odor after 120 minutes
Eliminates 99% of harmful bacteria at the time of contact
V-line three-dimensional design with highly stretchable and lightweight material

- •Ecologically produced with Green Technology and is Green Certified Product
- •Three-Dimensional nose pad to block contaminants

Washable and Reusable

- •0.3 micron fine particles 90% blocking filter
- •Three-layered filtering system for blocking harmful substance
- •UV blocking