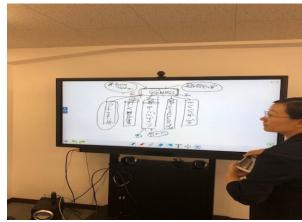

#### New Electronic Multi-Whiteboard "SEKAI no TOBIRA 2" is now available!

Functions as a projector, ZOOM conference, disaster loudspeaker, whiteboard, karaoke, and transfers written text to your smartphone (=paperless).

6 functions in one unit, price 220,000 yen (tax excl.), 55-inch 4K touch panel

#### **Electronic White board**

Hands-free Pin Microphone