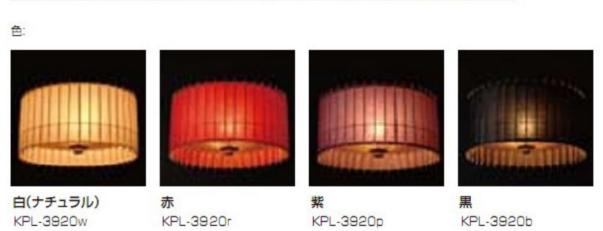

# Collaborative work of traditional Japanese umbrella craftsman in Kyoto and LED lighting

ランプ: 40W E17乳白ボール球×1
 本体: スチール/ホワイトブロンズメッキ仕上
 シェード: 竹、木、和紙

TORI

やさしい光と、

Waterproofed Tatami

Tallest Christmas Tree in Japan Karatsu City in Saga (Applications)