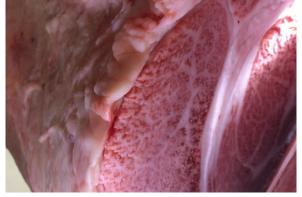

A5, A4 class Wagyu (Japanese beef) rib roast

Hakutosui Water from South and North

Korea