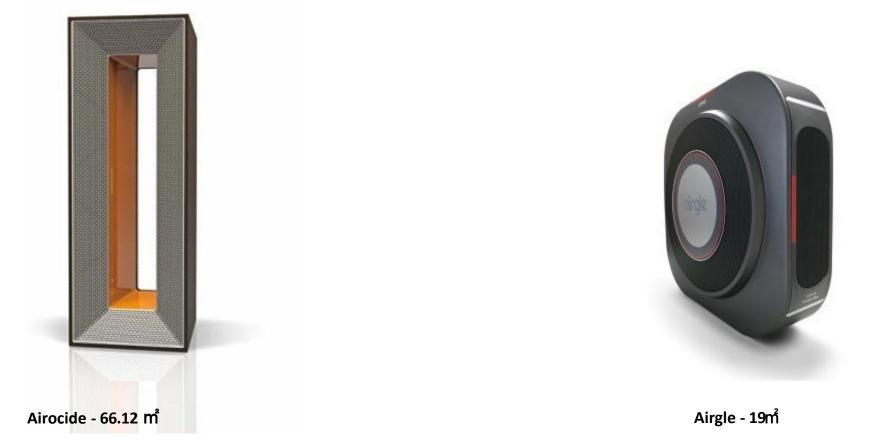

# New Life Standard Tool

Products

①Electronic blackboard "SEKAI no TOBIRA" (World Door)and its friends②Air purifiers, "Airocide" and "Airgle"

3 "BISHI", a mirror that is scale-proof

④Portable LED disinfection irradiator "Hosetoll II Premium"

# Air Purifier made in the U.S.A. NASA Technology FDA Approved