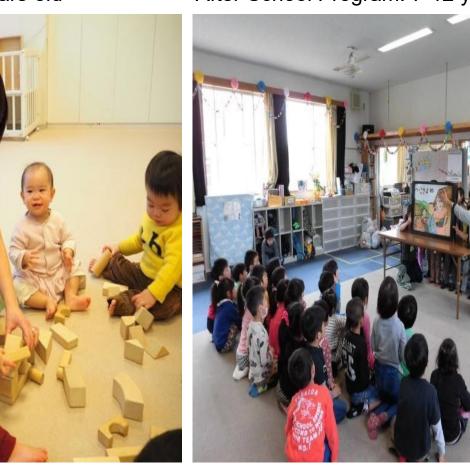

# Operation and management of temporary childcare service and after-school service in the hotel

### 0 to12 years old (up to 6th grade)

Temporary childcare services -Setting charging rates for customers -Setting paying rates for employees -Setting paying rates for subcontractors

Co-management of Global Gates, Jump Kids, and MIKI Funnit

Benefits1) Reduction in advertisementcost for recruitment2) New source of income3) Employee training and welfare

Nursery: 0-6 years old

After School Program: 7-12 years old