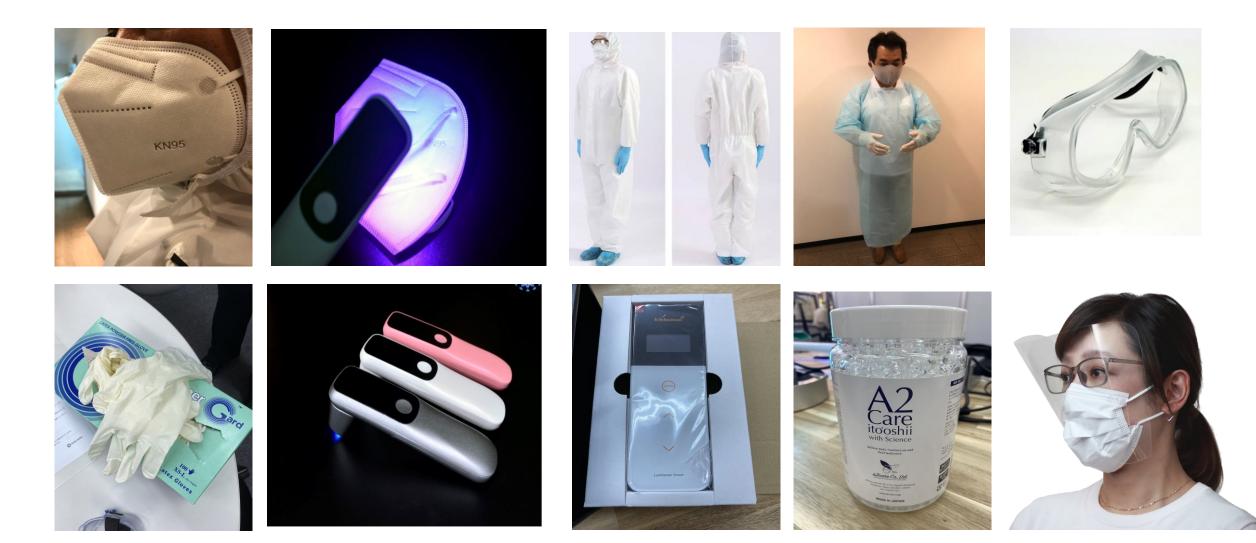

## Pandemic Protective Goods Wholesale of effective products against coronavirus

# New Life Standard Tool

Products

①Electronic blackboard "SEKAI no TOBIRA" (World Door)and its friends②Air purifiers, "Airocide" and "Airgle"

3 "BISHI", a mirror that is scale-proof

④Portable LED disinfection irradiator "Hosetoll II Premium"

(5)Small loudspeaker (usually used as a microphone for presentations and in case of a disaster)

6 Heat sensitive face recognition camera system and smart wristband

O Sea mask and smartphone for seminar

⑧Fluorescent LED lighting fixture, Circular LED stand (RGB)

Portable storage batteries, gas cassette generators

Consumables

1 Anti-bacterium and deodorant spray, GM-Clean50 (for professional use), stabilized chlorine dioxide water

②All-purpose coating wax "WINCOART" for PCs and office equipment

③Global Gates original protective clothing set

4 Mask made of copper nano new material, COPPER GG MASK

⑤Regular delivery of drip coffee for office use