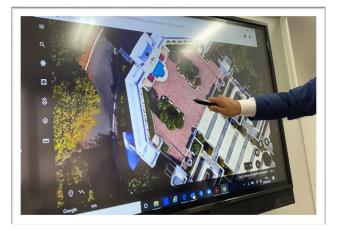

#### New Electronic Multi-Whiteboard "SEKAI no TOBIRA 2" is now available!

Functions as a projector, ZOOM conference, disaster loudspeaker, whiteboard, karaoke, and transfers written text to your smartphone (=paperless).

6 functions in one unit, price 220,000 yen (tax excl.), 55-inch 4K touch panel