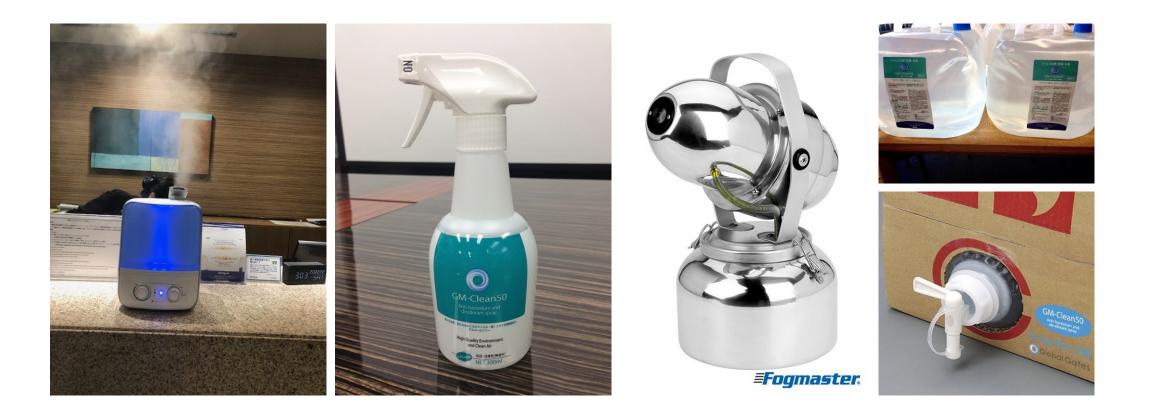

# New Life Standard Tool

Products

①Electronic blackboard "SEKAI no TOBIRA" (World Door)and its friends②Air purifiers, "Airocide" and "Airgle"

3 "BISHI", a mirror that is scale-proof

④Portable LED disinfection irradiator "Hosetoll II Premium"

Portable storage batteries, gas cassette generators

Consumables

1 Anti-bacterium and deodorant spray, GM-Clean50 (for professional use), stabilized chlorine dioxide water

②All-purpose coating wax "WINCOART" for PCs and office equipment

# Anti-bacterium and deodorant spray "GM-Clean50" pH Neutral

pH Neutral Stabilized chlorine dioxide water

# "Bishi" a mirror that will be permanently scale-proof

We offer a variety of functions:

- Industrial LED Sterilizer and Disinfector
- HONDA Generators (with the use of gas set)
- Digital Signage Information Board
- Signage Hand Sanitizer
- Thermal Sensor Camera System
- Disinfectant Atomizer Machine "Fogmaster"