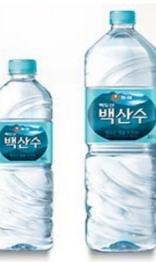

A5, A4 class Wagyu (Japanese beef) rib roast

Hakutosui Water from South and North

Korea