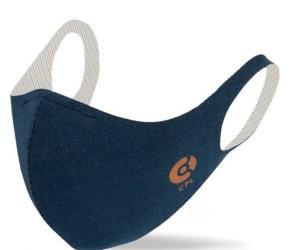

## Anti-Bacterial COPPER GG MASK (Daily goods)

This copper mask uses a new functional copper material that protects your skin and helps you breathe in a healthily manner. It blocks harmful dust with its microfabricated multilayer structure design and has a strong antibacterial effect against harmful respiratory viruses, bacteria, and allergens. It is comfortable to wear and stylish in design.

Lasts for more than 120 days!

Patented eco-technology microfabricated multilayer structure design and antibacterial mask.

New material: copper nano powder, polyester, nylon, and polyurethane synthetic fibers

#### Features

Excellent in removal of bad breath, eliminates 90% of odor after 120 minutes
Eliminates 99% of harmful bacteria at the time of contact
V-line three-dimensional design with highly stretchable and lightweight material

- •Ecologically produced with Green Technology and is Green Certified Product
- •Three-Dimensional nose pad to block contaminants

Washable and Reusable

- •0.3 micron fine particles 90% blocking filter
- •Three-layered filtering system for blocking harmful substance
- •UV blocking

#### Precautions for use

- •Be sure to handwash with neutral detergent.
- •Recommended to wash with hot water of 30 degrees or higher.
- •Do not twist the fabric when washing.

•The mask material includes copper-nano powder having antibacterial effect. Therefore, the mask does not need to be washed every day. If you hang it where there is fresh air it only needs to be washed once every two days. When drying, please avoid sunlight as much as possible.