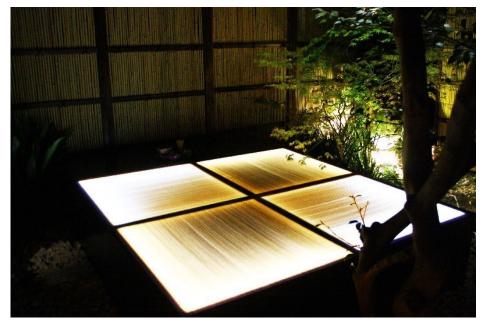

# Collaborative work of traditional Japanese umbrella craftsman in Kyoto and LED lighting

ランプ: 40W E17乳白ボール球×1
 本体: スチール/ホワイトブロンズメッキ仕上
 シェード: 竹、木、和紙

TORI

やさしい光と、

Waterproofed Tatami

Tallest Christmas Tree in Japan Karatsu City in Saga (Applications)