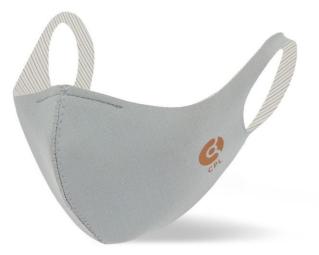

## Anti-Bacterial COPPER GG MASK (Daily goods)

This copper mask uses a new functional copper material that protects your skin and helps you breathe in a healthily manner. It blocks harmful dust with its microfabricated multilayer structure design and has a strong antibacterial effect against harmful respiratory viruses, bacteria, and allergens. It is comfortable to wear and stylish in design.

Lasts for more than 120 days!

Patented eco-technology microfabricated multilayer structure design and antibacterial mask.

New material: copper nano powder, polyester, nylon, and polyurethane synthetic fibers

#### Features

Excellent in removal of bad breath, eliminates 90% of odor after 120 minutes
Eliminates 99% of harmful bacteria at the time of contact
V-line three-dimensional design with highly stretchable and lightweight material

- •Ecologically produced with Green Technology and is Green Certified Product
- •Three-Dimensional nose pad to block contaminants

Washable and Reusable

- •0.3 micron fine particles 90% blocking filter
- •Three-layered filtering system for blocking harmful substance
- •UV blocking

#### Precautions for use

- •Be sure to handwash with neutral detergent.
- •Recommended to wash with hot water of 30 degrees or higher.
- •Do not twist the fabric when washing.

•The mask material includes copper-nano powder having antibacterial effect. Therefore, the mask does not need to be washed every day. If you hang it where there is fresh air it only needs to be washed once every two days. When drying, please avoid sunlight as much as possible.