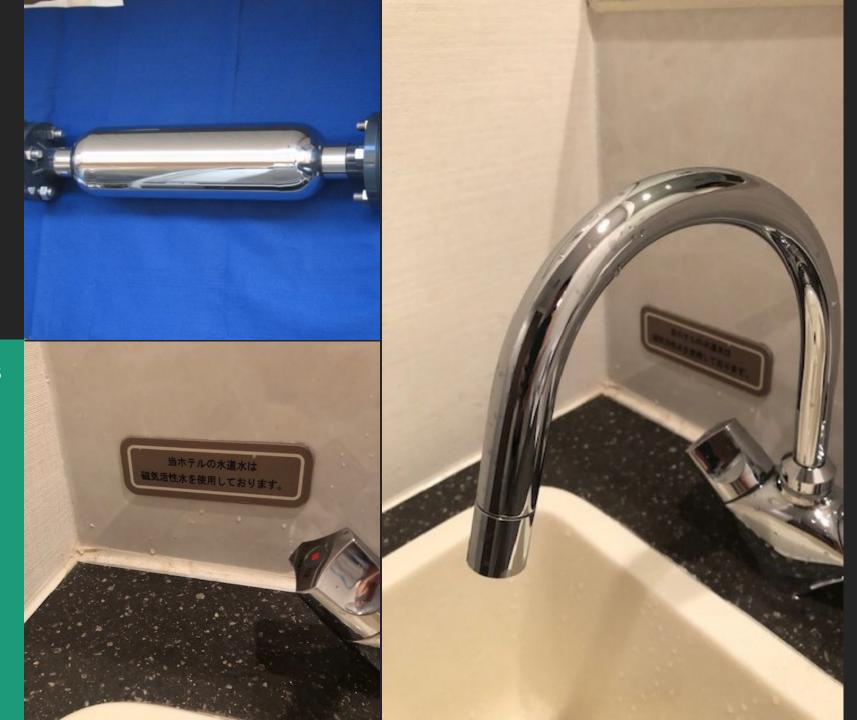

### LED (RGB) Illuminations

• • • • • • • • • • •

Magnetic Water Generator "Cosmos GG" Makes drinkable tap water