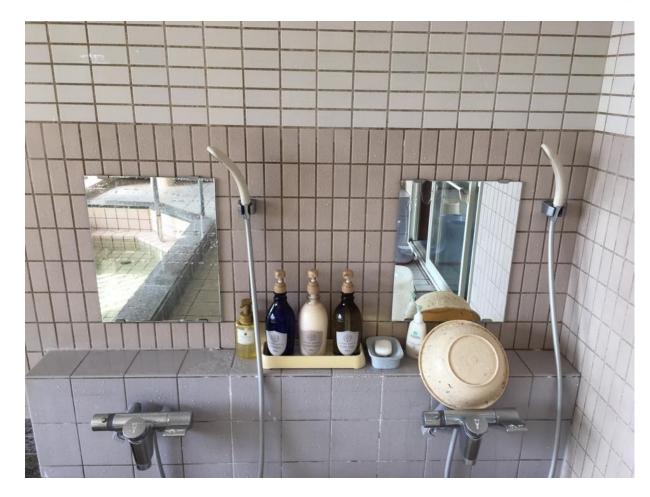

Scale-proof mirror

Chlorine dioxide water, antibacterial deodorizer

# "Bishi" a mirror that will be permanently scale-proof

We offer a variety of functions:

- Industrial LED Sterilizer and Disinfector
- HONDA Generators (with the use of gas set)
- Digital Signage Information Board
- Signage Hand Sanitizer
- Thermal Sensor Camera System
- Disinfectant Atomizer Machine "Fogmaster"