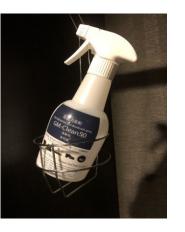

Portable storage batteries, gas cassette generators

Consumables

1 Anti-bacterium and deodorant spray, GM-Clean50 (for professional use), stabilized chlorine dioxide water

②All-purpose coating wax "WINCOART" for PCs and office equipment

# Anti-bacterium and deodorant spray "GM-Clean50" pH Neutral

pH Neutral Stabilized chlorine dioxide water